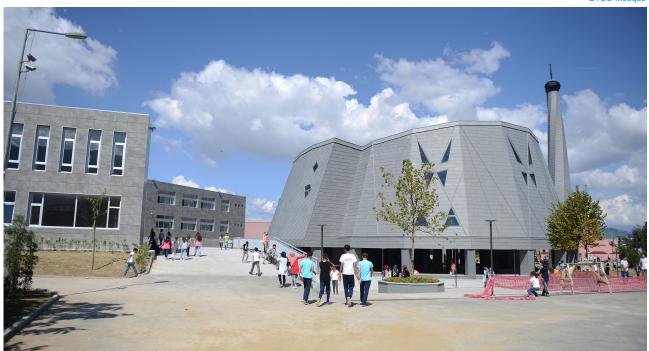

TONNAGE CAPACITY 250 Ton

PROJECT AREA 18,000 m2 The mosque and school was design by Piray Architecture. The project is located in an area of approximately 18,000 square meters. The outer Facade of the mosque was made from Titanium zinc which is an adaptable material to the geometric patterns and shapes of the mosque. This material also adds a different atmosphere to the appearance of the mosque.

Due to the complex geometric patterns and shapes of the mosque, 70 percent of the mosque was built with steel structure. The success was achieved by appropriately organising the conditions and requirements of the project, selecting the right design-build contractor through the competitive tender, establishing the rules for design and construction process, monitoring the progress in accordance with the established rules, and providing appropriate technical advices.

> IMAGE BTSO Mosque