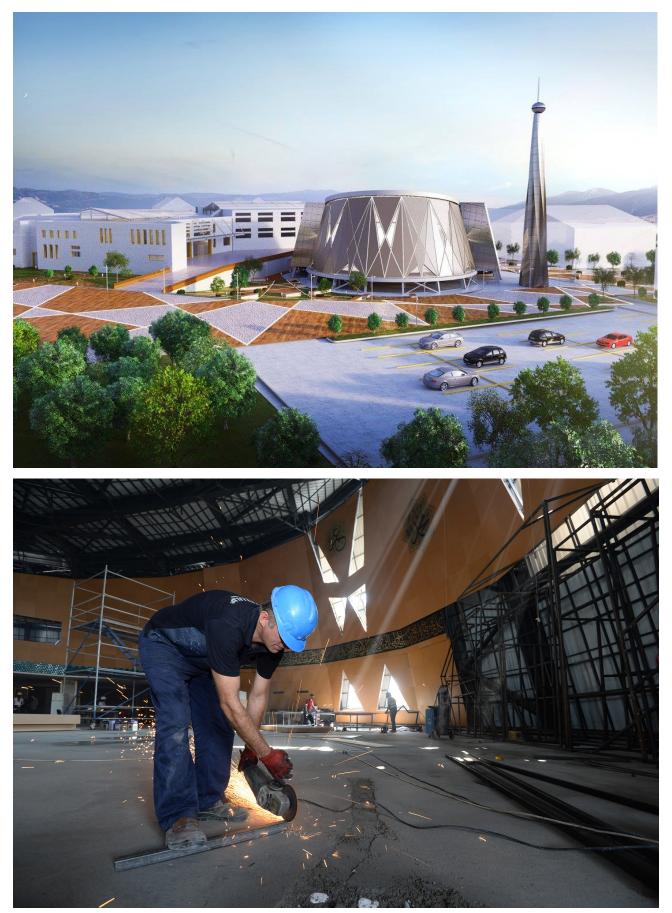

## CUSTOMER

Bursa Chamber of Commerce and Industry

LOCATION Bursa, Turkey

PERIOD February, 2017 - August, 2017

SERVICES PROVIDED CERM-EX Inc has been responsible for the steel fabrication and assembly process of BTSO Mosque and school in Bursa.

TONNAGE CAPACITY 250 Ton

PROJECT AREA 18,000 m2 The mosque and school was design by Piray Architecture. The project is located in an area of approximately 18,000 square meters. The outer Facade of the mosque was made from Titanium zinc which is an adaptable material to the geometric patterns and shapes of the mosque. This material also adds a different atmosphere to the appearance of the mosque.

Due to the complex geometric patterns and shapes of the mosque, 70 percent of the mosque was built with steel structure. The success was achieved by appropriately organising the conditions and requirements of the project, selecting the right design-build contractor through the competitive tender, establishing the rules for design and construction process, monitoring the progress in accordance with the established rules, and providing appropriate technical advices.