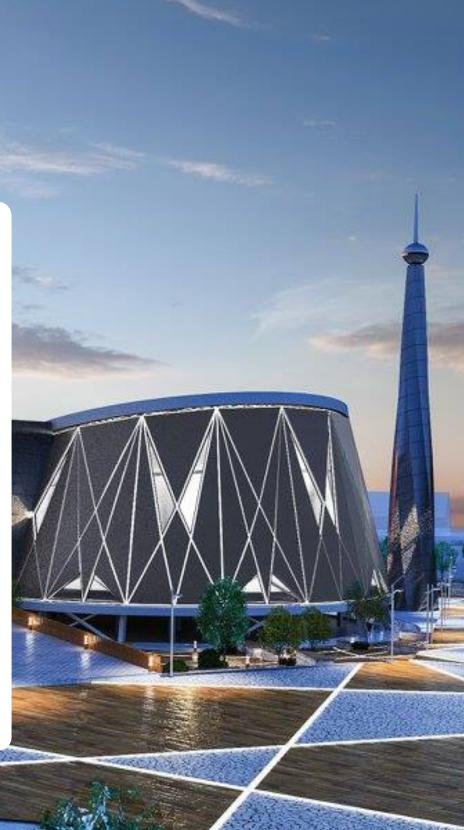

TONNAGE CAPACITY 250 Ton

PROJECT AREA 18,000 m2 The mosque and school was design by Piray Architecture. The project is located in an area of approximately 18,000 square meters. The outer Facade of the mosque was made from Titanium zinc which is an adaptable material to the geometric patterns and shapes of the mosque. This material also adds a different atmosphere to the appearance of the mosque.

Due to the complex geometric patterns and shapes of the mosque, 70 percent of the mosque was built with steel structure. The success was achieved by appropriately organising the conditions and requirements of the project, selecting the right design-build contractor through the competitive tender, establishing the rules for design and construction process, monitoring the progress in accordance with the established rules, and providing appropriate technical advices.

> IMAGE BTSO Mosque