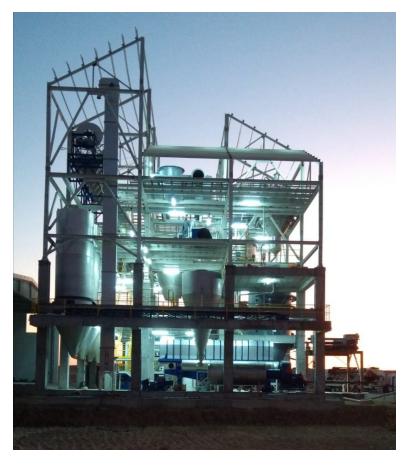

## SALT FACTORY IN TURDA, ROMANIA

The salt factory was designed by our team and the fabrication of the steel structural elements took place in our steel fabrication facility in Bursa. The project timeline was very challenging and to meet these time restrictions, we designed the structure using modular construction techniques to shorten the assembly process during the cold weather conditions in Turda and ensure our workers safety.