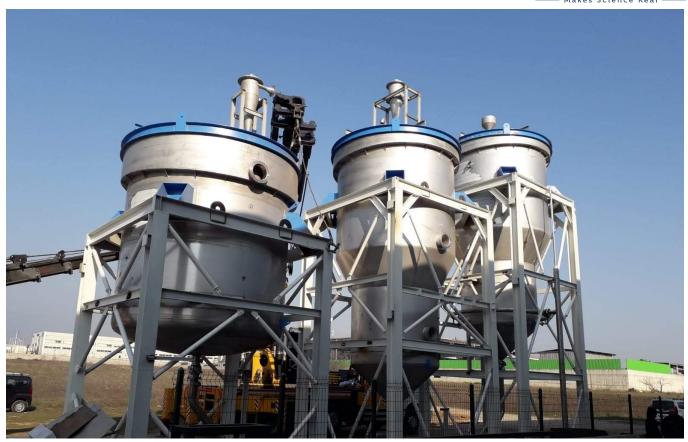

The salt factory was designed by our team and the fabrication of the steel structural elements took place in our steel fabrication facility in Bursa. The project timeline was very challenging and to meet these time restrictions, we designed the structure using modular construction techniques to shorten the assembly process during the cold weather conditions in Turda and ensure our workers safety.