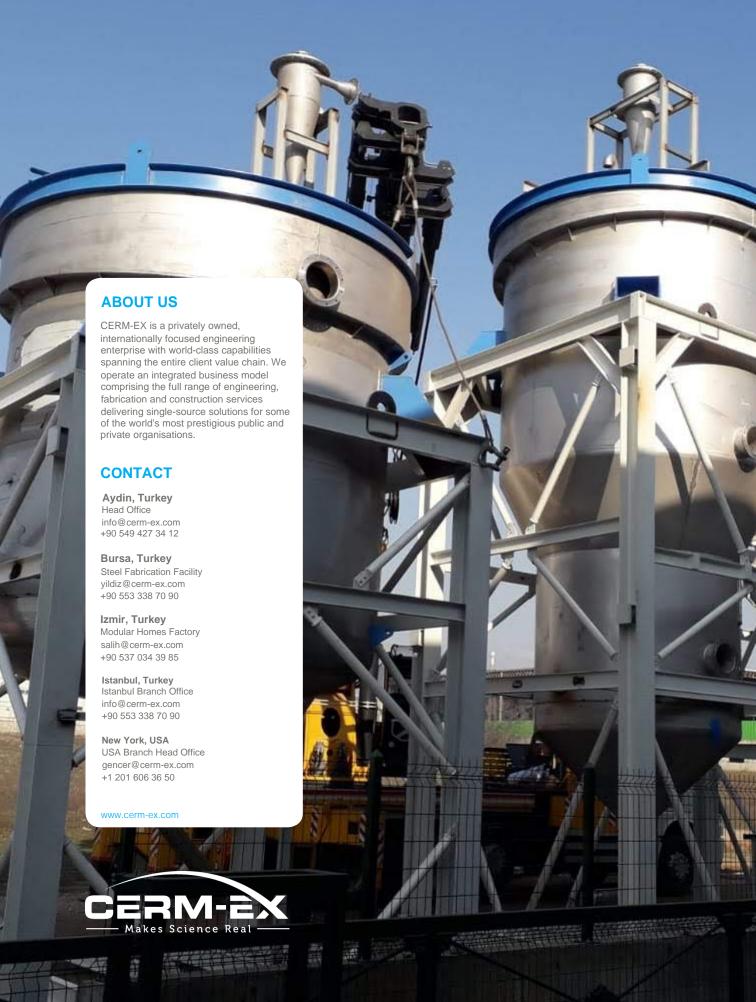

## SALT FACTORY IN TURDA, ROMANIA

#### **SERVICES PROVIDED**

CERM-EX has been responsible for the structural design, steel fabrication and assembly process.

The salt factory was designed by our team and the fabrication of the steel structural elements took place in our steel fabrication facility in Bursa. The project timeline was very challenging and to meet these time restrictions, we designed the structure using modular construction techniques to shorten the assembly process during the cold weather conditions in Turda and ensure our workers safety.