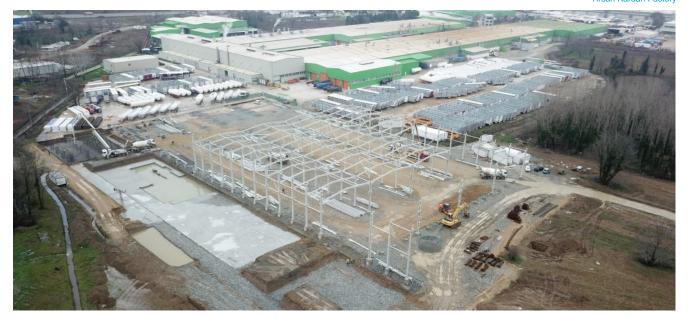

### **SERVICES PROVIDED**

CERM-EX Inc has been responsible for the steel fabrication and assembly process of Tirsan Factory in Manisa.

**TONNAGE CAPACITY** 2,600 Ton

PROJECT AREA 139.000 m2 Tirsan new factory was completed in September 2019 at the industrial park in Yunusemre, Manisa, as a hub of its business operation.

CERM-EX was involved in the project from the preliminary planning stage, providing project management, structural and MEP engineering services consistently until the completion of the building. The facilitation of the project process was the most challenging task due to the tight project schedule. CERM-EX successfully addressed it by setting and managing the appropriate project sequence.