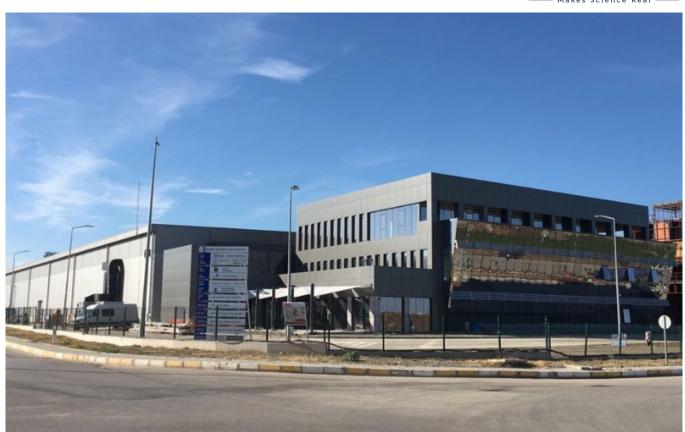

### **SERVICES PROVIDED**

CERM-EX Inc has been responsible for the steel fabrication and assembly process of Tirsan Factory in Manisa.

**TONNAGE CAPACITY** 2,600 Ton

PROJECT AREA 139.000 m2 Tirsan new factory was completed in September 2019 at the industrial park in Yunusemre, Manisa, as a hub of its business operation.

CERM-EX was involved in the project from the preliminary planning stage, providing project management, structural and MEP engineering services consistently until the completion of the building. The facilitation of the project process was the most challenging task due to the tight project schedule. CERM-EX successfully addressed it by setting and managing the appropriate project sequence.