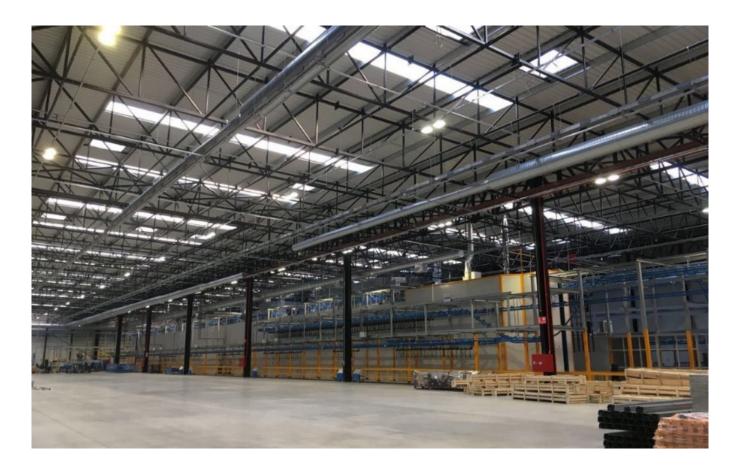

### **SERVICES PROVIDED**

CERM-EX Inc has been responsible for the steel fabrication and assembly process of Tirsan Factory in Manisa.

**TONNAGE CAPACITY** 2,600 Ton

PROJECT AREA 139.000 m2 Tirsan new factory was completed in September 2019 at the industrial park in Yunusemre, Manisa, as a hub of its business operation.

CERM-EX was involved in the project from the preliminary planning stage, providing project management, structural and MEP engineering services consistently until the completion of the building. The facilitation of the project process was the most challenging task due to the tight project schedule. CERM-EX successfully addressed it by setting and managing the appropriate project sequence.